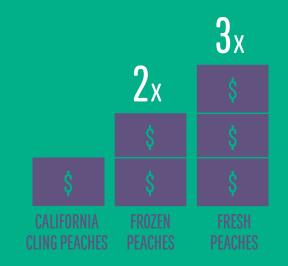

# **CORE 3** BENEFIT **3** CANNED CALIFORNIA CLING PEACHES DELIVER MORE NUTRIENTS FOR LESS MONEY.

California Cling peaches deliver the most affordable nutrition to families. In addition to providing equivalent or better nutrition than fresh or frozen, canned California Cling peaches do so for far less money per serving.

Canned peaches can cost up to 3x less than fresh and 2x less than frozen.