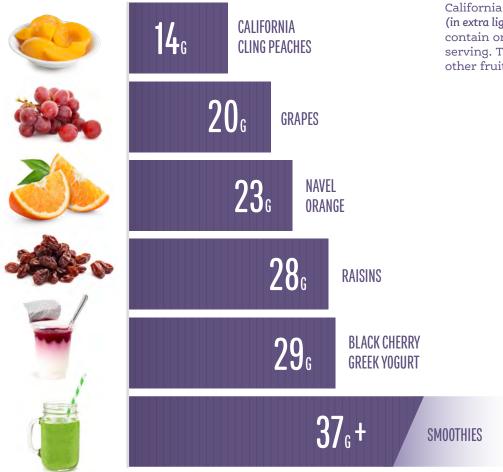

# **CORE 2** BENEFIT 2 CANNED CALIFORNIA CLING PEACHES HAVE LESS SUGAR PER SERVING.

California Cling Peaches (in extra light syrup or 100% juice) contain only 14g of sugar per serving. That's much less than other fruit choices.