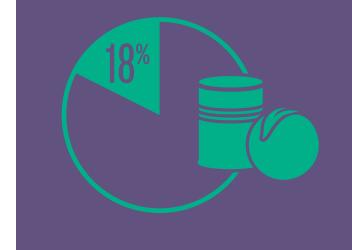

## AMERICAN CONSUMERS MISUNDERSTAND THE NUTRITION, VALUE AND CONVENIENCE OF CANNED FRUITS AND VEGETABLES.

#### UNDERSTANDING NUTRITION EQUIVALENCY

Only 18% of respondents understand canned fruits and vegetables are as nutritious as fresh. Just 27% agree that canned foods are as nutritious as their frozen counterparts.

Source: Canned Food Alliance Survey, 2013