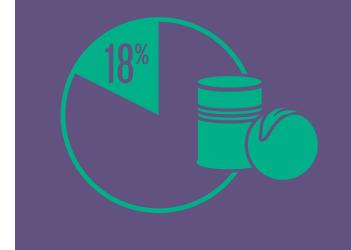

# AMERICAN CONSUMERS MISUNDERSTAND THE NUTRITION, VALUE AND CONVENIENCE OF CANNED FRUITS AND VEGETABLES.

#### UNDERSTANDING NUTRITION EQUIVALENCY

Only 18% of respondents understand canned fruits and vegetables are as nutritious as fresh. Just 27% agree that canned foods are as nutritious as their frozen counterparts.

Source: Canned Food Alliance Survey, 2013