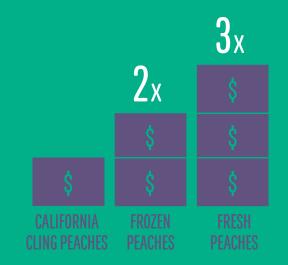

# **CORE 3** BENEFIT **3** CANNED CALIFORNIA CLING PEACHES DELIVER MORE NUTRIENTS FOR LESS MONEY.

California Cling peaches deliver the most affordable nutrition to families. In addition to providing equivalent or better nutrition than fresh or frozen, canned California Cling peaches do so for far less money per serving.

Canned peaches can cost up to 3x less than fresh and 2x less than frozen.