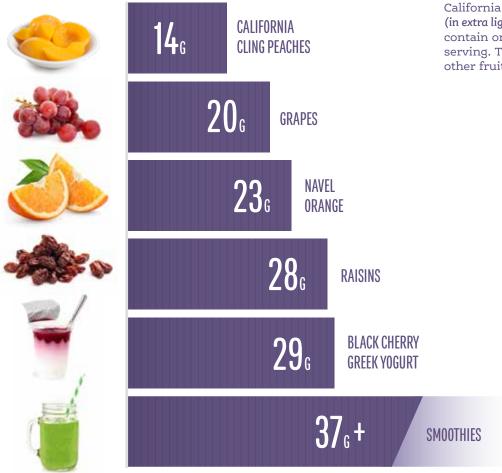

# **CORE 2** BENEFIT 2 CANNED CALIFORNIA CLING PEACHES HAVE LESS SUGAR PER SERVING.

California Cling Peaches (in extra light syrup or 100% juice) contain only 14g of sugar per serving. That's much less than other fruit choices.